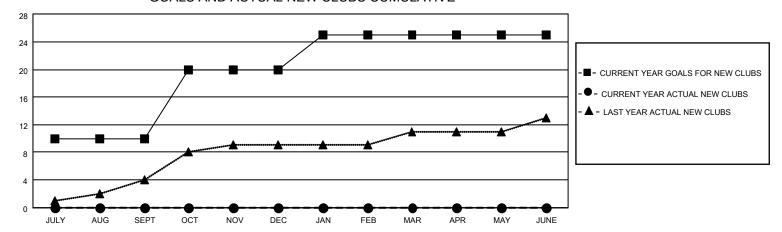

## GOALS AND ACTUAL NEW CLUBS CUMULATIVE

## MONTHLY MEMBERSHIP PROGRESS REPORT

LOCATION INDIA District 324 J Results as of: 7/31/2022

| Clubs RESULTS FOR 2022-2023 |    |   |   | Members RESULTS FOR 2022-2023 |     |     |     |
|-----------------------------|----|---|---|-------------------------------|-----|-----|-----|
|                             |    |   |   |                               |     |     |     |
| JULY/AUG/SEPT               | 10 | 0 | 1 | JULY/AUG/SEPT                 | 50  | 106 | 128 |
| OCT/NOV/DEC                 | 10 | 0 | 0 | OCT/NOV/DEC                   | 400 | 0   | 0   |
| JAN/FEB/MAR                 | 5  | 0 | 0 | JAN/FEB/MAR                   | 50  | 0   | 0   |
| APR/MAY/JUNE                | 0  | 0 | 0 | APR/MAY/JUNE                  | 0   | 0   | 0   |