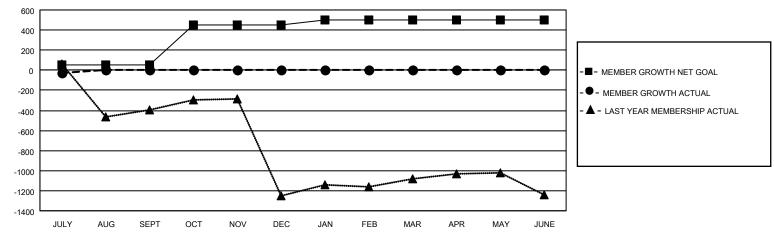

## GOALS AND ACTUAL MEMBERS CUMULATIVE

| DROPPED CLUBS: 1 |     | 39 CLUBS OF 145 ADDED 1 OR<br>MORE NEW MEMBERS | GENDER DISTRIBUTION                   |                             |  |
|------------------|-----|------------------------------------------------|---------------------------------------|-----------------------------|--|
|                  |     | NORE NEW WEINBERS                              | MALE                                  | 3,117 (67.67%)              |  |
|                  |     |                                                | FEMALE<br>NON BINARY                  | 1,488 (32.31%)<br>0 (0.00%) |  |
| DROPPED MEMBERS  |     |                                                | PREFER NOT TO ANSWER                  | 1 (0.02%)                   |  |
| DECEASED         | 2   |                                                | THE EKINOT TO ANOWER                  | (0.0270)                    |  |
| CLUB CANCELLED   | 24  | CLICK HERE FOR CUMULATIVE                      | TOTAL FAMILY UNIT MEMBERS             | 3,409                       |  |
| OTHER            | 102 | MEMBERSHIP DATA                                |                                       |                             |  |
| TOTAL            | 128 |                                                | FAMILY MEMBERS PAYING HALF DUES 2,107 |                             |  |
|                  |     |                                                |                                       |                             |  |

## MONTHLY MEMBERSHIP PROGRESS REPORT

LOCATION INDIA District 324 J Results as of: 7/31/2022

| Clubs RESULTS FOR 2022-2023 |    |   |   | Members RESULTS FOR 2022-2023 |     |     |     |
|-----------------------------|----|---|---|-------------------------------|-----|-----|-----|
|                             |    |   |   |                               |     |     |     |
| JULY/AUG/SEPT               | 10 | 0 | 1 | JULY/AUG/SEPT                 | 50  | 106 | 128 |
| OCT/NOV/DEC                 | 10 | 0 | 0 | OCT/NOV/DEC                   | 400 | 0   | 0   |
| JAN/FEB/MAR                 | 5  | 0 | 0 | JAN/FEB/MAR                   | 50  | 0   | 0   |
| APR/MAY/JUNE                | 0  | 0 | 0 | APR/MAY/JUNE                  | 0   | 0   | 0   |